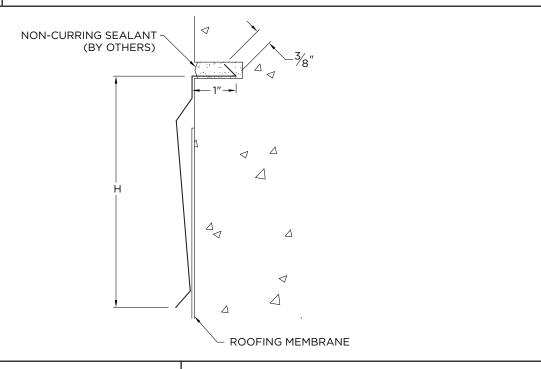

# **NOTES**

- Pre-Notched Lap Joints
- No Fasteners Provided

# **DIMENSIONS**

Face Height (H)

3.75" (CFR-375)

5.25" (CFR-525)