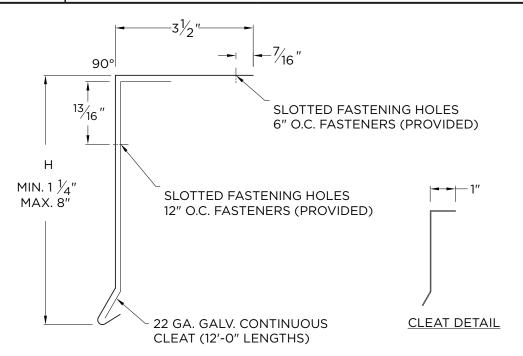

## **PVC DRIP EDGE FASCIA**

## **DIMENSIONS** Choose Face Height Size (H Dimension) 3" 4" OTHER (MIN: 1.25" MAX: 8"): \_\_\_\_ \* All face sizes less than 2.5", will not include a 22 gauge galvanized cleat

| MATERIAL                                                               |                          |  |
|------------------------------------------------------------------------|--------------------------|--|
| 24 Ga. Galv. Steel PVC Coated                                          |                          |  |
| Color: White                                                           |                          |  |
| Specify Membrane Manufacturer:                                         |                          |  |
| Substrate: If substrate is not given, wood fasteners will be provided. | ☐ Wood ☐ Masonry ☐ Metal |  |

## **NOTES**

- All cleats provided in 12'-0" lengths
- All Covers provided in 10'-0" lengths
- No lap notches or splice plates provided
- For non-90 miters, see separate print approval
- Product should be installed per provided installation instructions
- ANSI/SPRI/FM 4435/ES-1 Test Pressure up to 282 psf