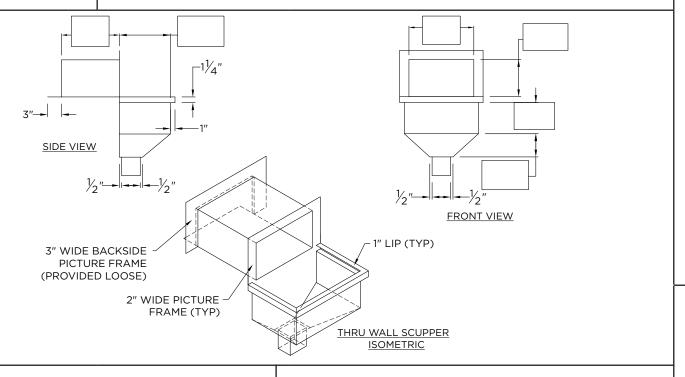

# WELDED SCUPPER-3 WITH DROPPED CONDUCTOR HEAD

### **DIMENSIONS**

PLEASE FILL OUT DIMENSIONS ON DRAWING

## **MATERIAL**

.063" Aluminum

Color: \_\_\_\_\_\_

| Ql | JΑ | N. | TI' | ΤI | ES |
|----|----|----|-----|----|----|
|    |    |    |     |    |    |

\_\_\_\_\_ Amount Required

Downspout Size \_\_\_\_x \_\_\_\_