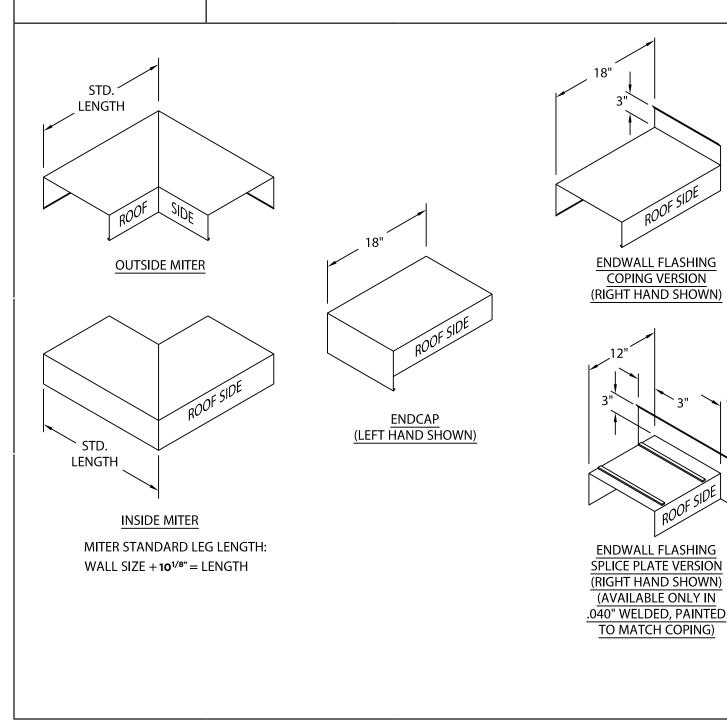

## **SECUREDGE 200 GOLD COPING**

**STANDARD ACCESSORIES** 

## **NOTES**

Additional accessories are available including:

- Transition Miters
- Straight Transition Miters
- "T" Miters
- "Z" Miters
- Step-up Miters
- Peak / Valley Miters
- Pilaster Caps
- Radius Coping
- Arched Coping

For additional accessory requirements, attach sketches or call manufacturer for assistance.

|                         | SHT# <u>2</u> of <u>2</u><br>DATE: <u>12/9/22</u> |
|-------------------------|---------------------------------------------------|
|                         | DRN BY: JJC                                       |
| Carlisle SynTec Systems | СКД ВҮ:ММ                                         |
| 866-458-3537            | DWG #: 15011-33119                                |
| (Metal-Era)             | REV: C                                            |