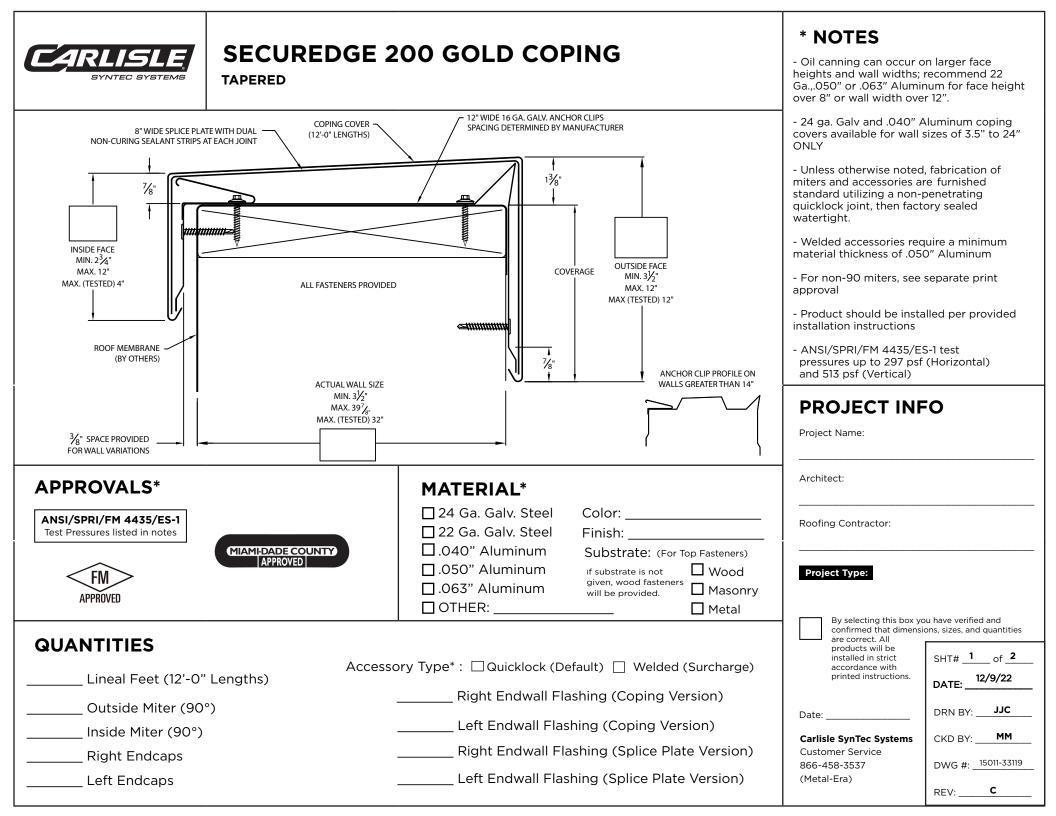

## **SECUREDGE 200 GOLD COPING**

**STANDARD ACCESSORIES** 



## **NOTES**

Additional accessories are available including:

- Transition Miters
- Straight Transition Miters
- "T" Miters
- "Z" Miters
- Step-up Miters
- Peak / Valley Miters
- Pilaster Caps
- Radius Coping
- Arched Coping

For additional accessory requirements, attach sketches or call manufacturer for assistance.

|                         | SHT# <u>2</u> of <u>2</u><br>DATE: <u>12/9/22</u> |
|-------------------------|---------------------------------------------------|
|                         | DRN BY: JJC                                       |
| Carlisle SynTec Systems | СКД ВҮ:ММ                                         |
| 866-458-3537            | DWG #: 15011-33119                                |
| (Metal-Era)