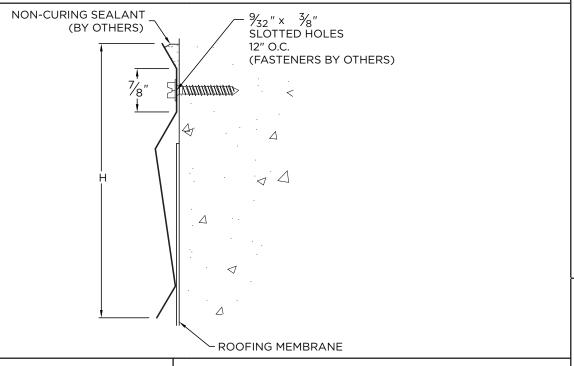

# **VERSITRIM 1-PIECE COUNTERFLASHING**

**SURFACE MOUNTED** 

#### **NOTES**

- No Notches Provided
- No Fasteners Provided



## **DIMENSIONS**

Face Height (H)

3.75" (CFW-375)

5.625" (CFW-562)

## **MATERIAL**

- ☐ 24 Ga. Galv. Steel
- □ 22 Ga. Galv. Steel
- □ .040" Aluminum
- □ .050" Aluminum
- ☐ .063" Aluminum
- ☐ OTHER: \_\_\_\_\_

# Project Type:

Color: \_\_\_\_\_

Finish:

#### **QUANTITIES**

Lineal Feet (12'-0" Lengths)

| ı | By selecting this box you have verified and      |
|---|--------------------------------------------------|
| ı | confirmed that dimensions, sizes, and quantities |
| Į | are correct, All                                 |
|   |                                                  |

products will be installed in strict accordance with printed instructions.

**PROJECT INFO** 

Project Name:

Roofing Contractor:

Architect:

Date: \_\_\_\_

**Customer Service** 800-558-2162 (Metal-Er