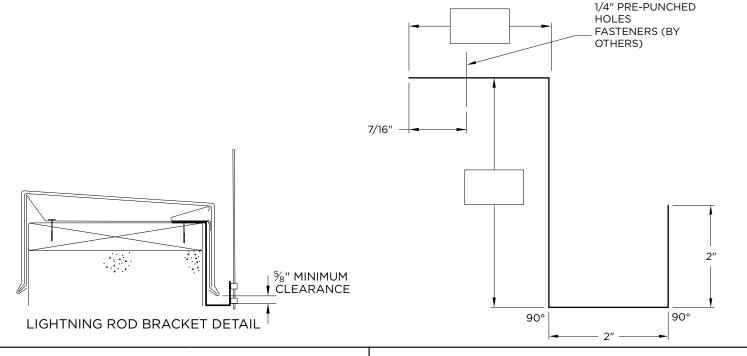

# **LIGHTNING ROD BRACKET - 2**

# **DIMENSIONS**

PLEASE FILL OUT DIMENSIONS ON DRAWING

### **MATERIAL**

20 ga. Stainless Steel