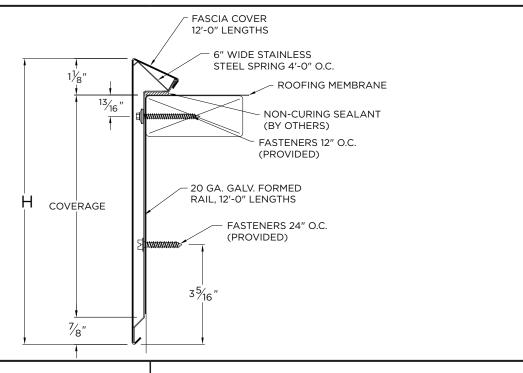

## TERMINEDGE ONE EXTENDED FASCIA

FULLY ADHERED OR MECHANICALLY ATTACHED SINGLE-PLY VERSION

### **DIMENSIONS**

| PRODUCT ID. NO.           | H DIM   | X DIM   | NAILER COVERAGE |
|---------------------------|---------|---------|-----------------|
| ESE-S95 ESE-S110 ESE-S125 | 9 1/2"  | 7 1/2"  | 5 NAILERS       |
|                           | 11"     | 9"      | 6 NAILERS       |
|                           | 12 1/2" | 10 1/2" | 7 NAILERS       |

### **MATERIAL**

☐ 22 Ga. Galv. Steel ☐ .050" Aluminum

☐ .063" Aluminum

OTHER:

### **NOTES**

- Fascia cover provided with splice plates
- Rail miters are not provided (cover only)
- For non-90 miters, see separate print approval
- Product should be installed per provided installation instructions
- ANSI/SPRI/FM 4435/ES-1 Test Pressure up to 146 psf