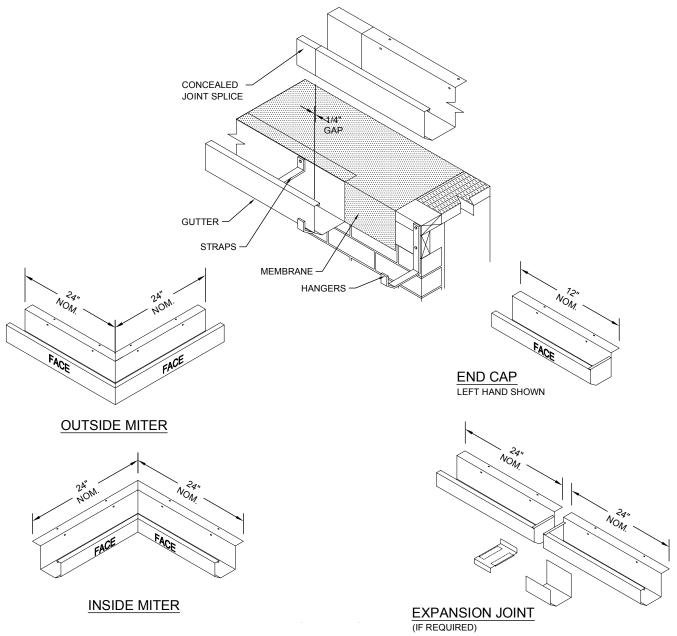

## ORDER SPECIFICATION FORM

Standard gutter miter leg lengths are 24" Nominal Standard gutter miter angle is 90° For special miter requirements, attach sketches or consult manufacturer for assistance.