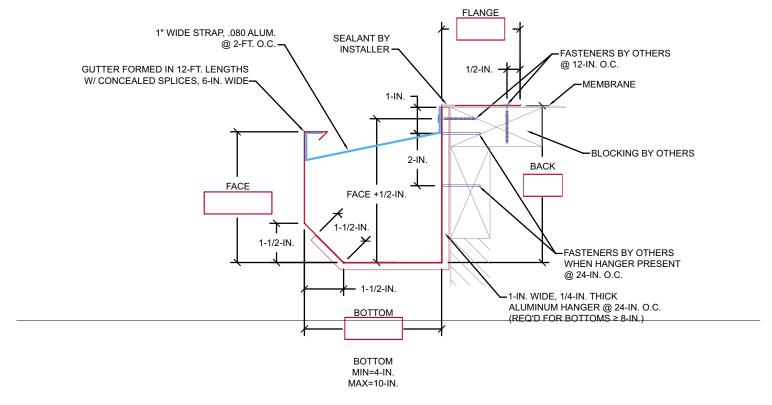

## Chamfer Face Gutter with Roof Flange.



PLEASE CONTACT US FOR MASONRY APPLICATIONS.

CONTACT US FOR APPROPRIATE RECOMMENDATIONS NEEDED TO MEET/EXCEED ANSI/SPRI/GT-1 DESIGN CRITERIA

CUSTOMED ADDDOMAL

| QUANTITY |                                                                                                                                                                           | CAP MATERIAL           | THICKNESS                          | ACCESSORY TYPE       | CAP FINISH                                                                                         |
|----------|---------------------------------------------------------------------------------------------------------------------------------------------------------------------------|------------------------|------------------------------------|--------------------