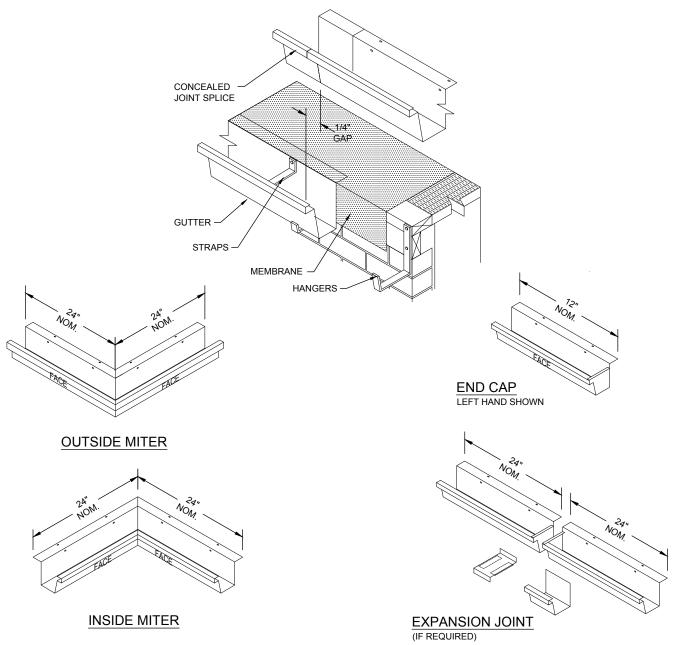

### ORDER SPECIFICATION FORM

Standard gutter miter leg lengths are 24" Nominal Standard gutter miter angle is 90° For special miter requirements, attach sketches or consult manufacturer for assistance.