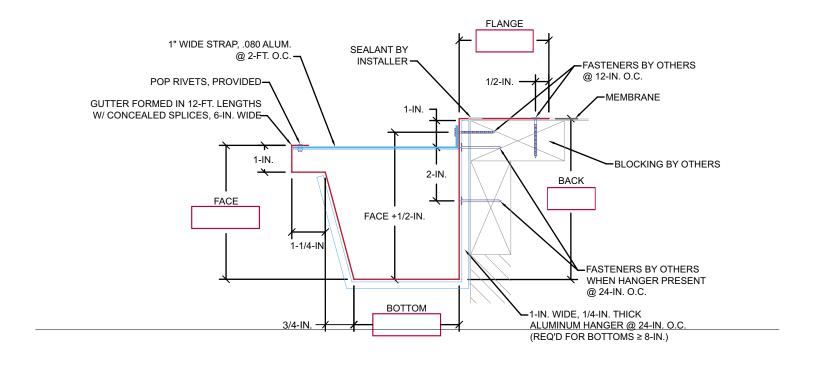

# HICKMAN Traditional Gutter with Roof Flange.

# **Traditional Gutter** with Roof Flange.