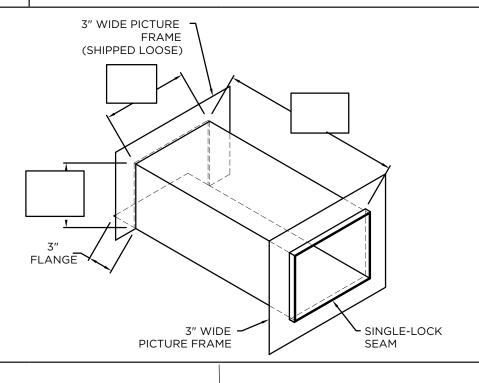

# THRU-WALL SCUPPER PRE-FINISHED

### NOTES

- Product should be installed per provided installation instructions



### **DIMENSIONS**

Please fill out dimensions on drawing.

# **MATERIALS**

- ☐ 24 Ga. Galv. Steel
- ☐ .040"Aluminum
- ☐ .050" Aluminum

Color: \_\_\_\_\_

Finish:

# **QUANTITIES**

\_\_\_\_\_ Amount Required

**PROJECT INFO** 

Project Name:

Roofing Contractor:

Architect:

By selecting this box you have verified and confirmed that dimensions, sizes, and quantities

are correct. All products will be installed in strict accordance with printed instructions.

#### Hickman Edge Systems

www.hickmanedgesystems.com

4 Commerce Way Arden, NC 28704 Phone: 828-676-1700 CKD BY: MM

SHT# \_\_1\_\_ of \_\_1\_

DATE: \_01/22/ 22

DWG #: 64018-36795

REV: A