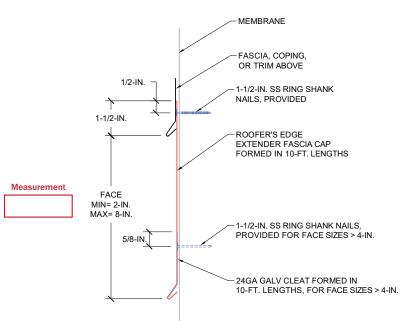

## HICKMAN EDGE SYSTEMS **Roofers Edge Extender** for Non-Standard Height Fascia.