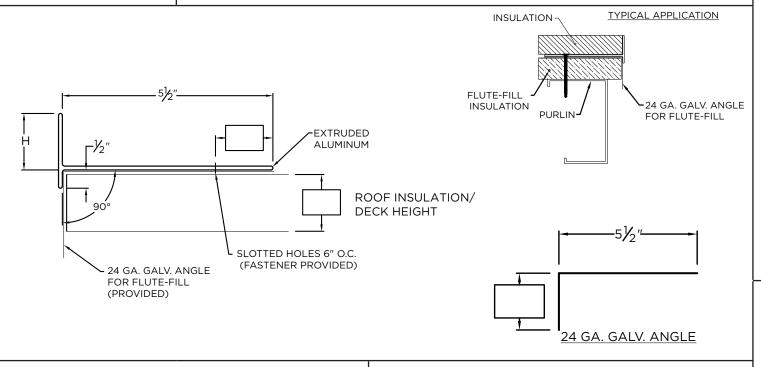

# **VERSITRIM ELIMINAILER-T**

FLUTE-FILL (NON-PITCHED FLANGE) WITH EXTRA INSULATION

### NOTES

- Fasteners provided will be insulation height plus 1" minimum. The substrate the fasteners are attaching to must be 22 ga. or greater. Typically fasteners are attached to purlin.
- Product should be installed per provided installation instructions

### **DIMENSIONS**

| PRODUCT ID. NO. | H DIM | X DIM |  |
|-----------------|-------|-------|--|
| ☐ ELI-T-1555    | 1.5"  | 5.5"  |  |
| ☐ ELI-T-3055    | 3"    | 5.5"  |  |
|                 |       |       |  |
|                 |       |       |  |