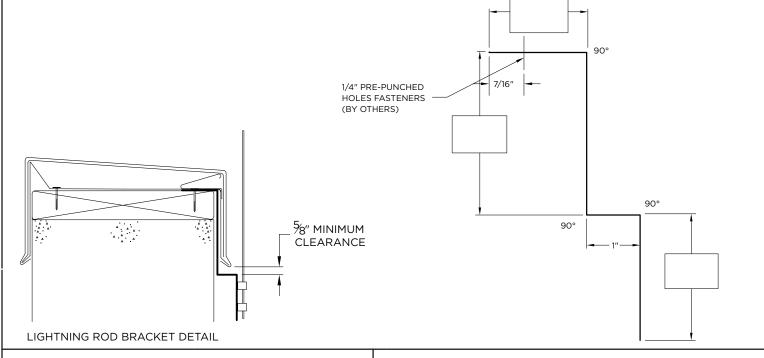

# **LIGHTNING ROD BRACKET - 1**

## **DIMENSIONS**

PLEASE FILL OUT DIMENSIONS ON DRAWING

### **MATERIAL**

20 ga. Stainless Steel