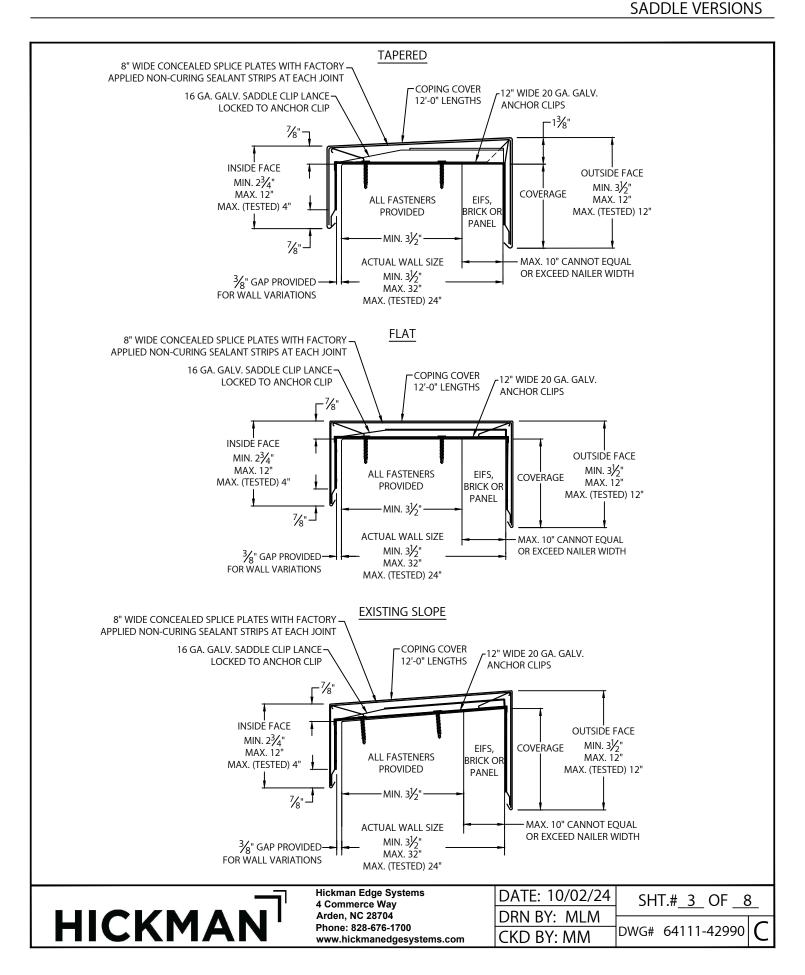

28704 Phone: (828) 676-1700 www.hickmanedgesystems.com

### INSTALLATION INSTRUCTION FOR PERMASNAP CANTILEVER COPING (SADDLE VERSION)

\*MAXIMUM TESTED DIMENSIONS: OUTSIDE FACE: 12" | WALL WIDTH: 24" | EIFS, BRICK OR PANEL: 10" | INSIDE FACE: 4"

DATE: 10/02/24 | DRN BY: MLM | CKD BY: MM | DWG #: 64111-42990 | REV. C

### TABLE OF CONTENTS

| Overview of Coping Versions                                  | Page 3   |
|--------------------------------------------------------------|----------|
| Substrate and Fastener Information                           | Page 4   |
| Anchor Clip Spacing                                          | Page 4   |
| Standard Installation Steps (Including Standard Accessories) | Page 5-7 |
| Radius Coping Installation Steps                             | Page 8   |



SADDLE VERSION

#### FASTENERS AND ANCHOR CLIP INFORMATION



SADDLE VERSION

INSTALLATION INSTRUCTIONS



SADDLE VERSION

INSTALLATION INSTRUCTIONS

STEP 7 - ENDWALL FLASHING COPING VERSIONS STEP 7 - 8 NOTE: WITH THIS ENDWALL FLASHING THERE ARE TWO ANCHOR CLIPS AND ONE WITH A SPLICE PLATE.

HOOK OUTSIDE FACE OF ENDCAP OVER THE ANCHOR CLIPS AND ROTATE INTO PLACE. ENGAGE REAR LEG ONTO ANCHOR CLIPS BY PRESSING DOWNWARD UNTIL SNAP LOCK OCCURS.

NOTE: REMOVE PROTECTIVE PLASTIC FILM IMMEDIATELY.

STEP 8 - ENDWALL FLASHING FASTEN TO WALL USING APPROPIATE FASTENERS AS SHOWN. APPLY NON-CURING SEALANT (BY OTHERS) TO CAULK CUP AT TOP OF 3" FLANGE.

NOTE: REMOVE PROTECTIVE PLASTIC FILM IMMEDIATELY.

STEP 9 - ENDWALL FLASHING SPLICE PLATE VERSION STEPS 9 - 10 NOTE: WITH THE ENDWALL FLASH SPLICE PLAT