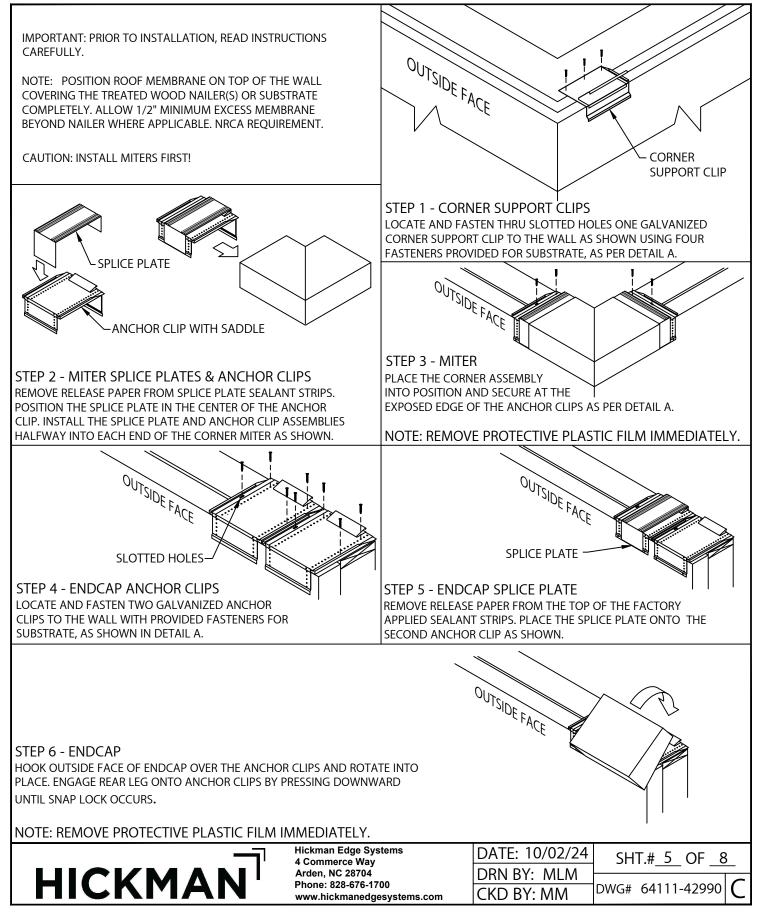

#### FASTENERS AND ANCHOR CLIP INFORMATION

SADDLE VERSION

INSTALLATION INSTRUCTIONS

SADDLE VERSION

INSTALLATION INSTRUCTIONS

STEP 7 - ENDWALL FLASHING COPING VERSIONS STEP 7 - 8 NOTE: WITH THIS ENDWALL FLASHING THERE ARE TWO ANCHOR CLIPS AND ONE WITH A SPLICE PLATE.

HOOK OUTSIDE FACE OF ENDCAP OVER THE ANCHOR CLIPS AND ROTATE INTO PLACE. ENGAGE REAR LEG ONTO ANCHOR CLIPS BY PRESSING DOWNWARD UNTIL SNAP LOCK OCCURS.

NOTE: REMOVE PROTECTIVE PLASTIC FILM IMMEDIATELY.

STEP 8 - ENDWALL FLASHING FASTEN TO WALL USING APPROPIATE FASTENERS AS SHOWN. APPLY NON-CURING SEALANT (BY OTHERS) TO CAULK CUP AT TOP OF 3" FLANGE.

NOTE: REMOVE PROTECTIVE PLASTIC FILM IMMEDIATELY.

STEP 9 - ENDWALL FLASHING SPLICE PLATE VERSION STEPS 9 - 10 NOTE: WITH THE ENDWALL FLASH SPLICE PLATE VERSION THERE IS ONE ANCHOR CLIP.

PLACE ENDWALL FLASHING ON TOP OF ANCHOR CLIP. REMOVE RELEASE PAPER FROM FACTORY APPLIED SPLICE PLATE SEALANT STRIPS. FASTEN TO WALL USING APPROPRIATE FASTENERS AS SHOWN. APPLY NON-CURING SEALANT (BY OTHERS) TO CAULK CUP AT TOP OF 3" FLANGE.

STEP 10 - COPING HOOK OUTSIDE FACE OF COPING OVER THE ANCHOR CLIP / ENDWALL FLASHING AND ROTATE INTO PLACE. ENGAGE REAR LEG ONTO ANCHOR CLIP BY PRESSING DOWNWARD UNTIL SNAP LOCK OCCURS.

NOTE: REMOVE PROTECTIVE PLASTIC FILM IMMEDIATELY.