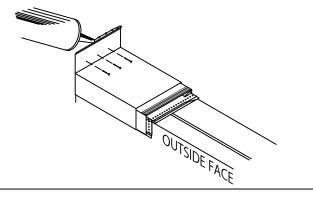

HERE IS ONE ANCHOR CLIP.

PLACE ENDWALL FLASHING ON TOP OF ANCHOR CLIP. REMOVE RELEASE PAPER FROM FACTORY APPLIED SPLICE PLATE SEALANT STRIPS. FASTEN TO WALL USING APPROPRIATE FASTENERS AS SHOWN. APPLY NON-CURING SEALANT (BY OTHERS) TO CAULK CUP AT TOP OF 3" FLANGE.

STEP 10 - COPING HOOK OUTSIDE FACE OF COPING OVER THE ANCHOR CLIP / ENDWALL FLASHING AND ROTATE INTO PLACE. ENGAGE REAR LEG ONTO ANCHOR CLIP BY PRESSING DOWNWARD UNTIL SNAP LOCK OCCURS.

NOTE: REMOVE PROTECTIVE PLASTIC FILM IMMEDIATELY.



| Hickman Edge Syster | ns        |
|---------------------|-----------|
| 4 Commerce Way      |           |
| Arden, NC 28704     |           |
| Phone: 828-676-1700 |           |
| www.hickmanedgesy   | stems.com |



DATE: 10/02/24

DRN BY: MLM

CKD BY: MM

SHT.# 6 OF 8

DWG# 64111-42990



SIDE FACE

SADDLE VERSION

INSTALLATION INSTRUCTIONS



SADDLE VERSION

INSTALLATION INSTRUCTIONS