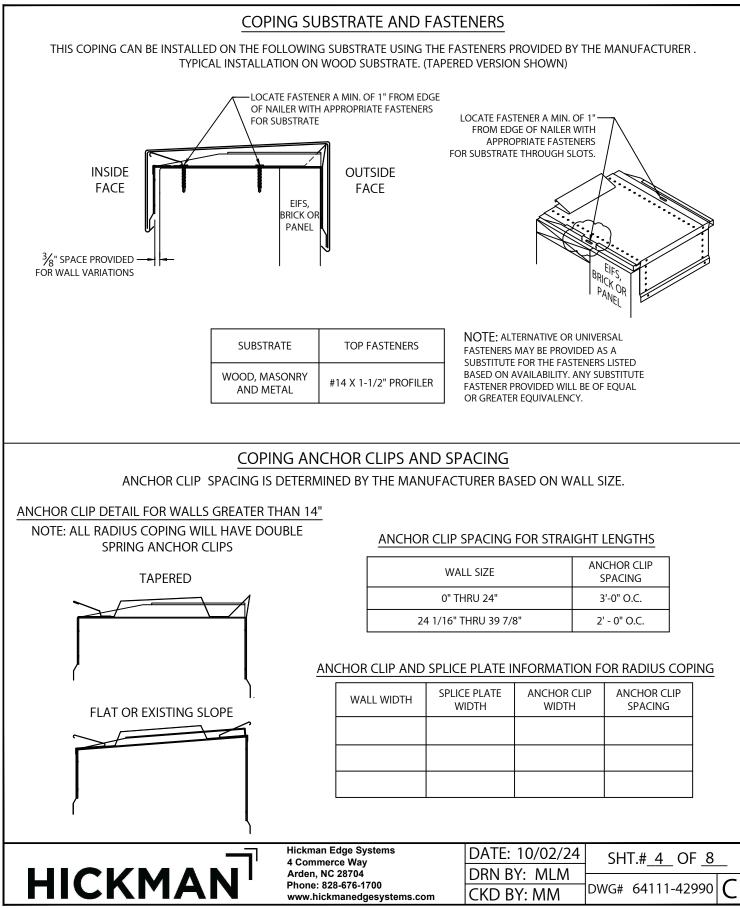

#### FASTENERS AND ANCHOR CLIP INFORMATION

SADDLE VERSION

INSTALLATION INSTRUCTIONS

SADDLE VERSION

INSTALLATION INSTRUCTIONS

STEP 7 - ENDWALL FLASHING COPING VERSIONS STEP 7 - 8 NOTE: WITH THIS ENDWALL FLASHING THERE ARE TWO ANCHOR CLIPS AND ONE WITH A SPLICE PLATE.