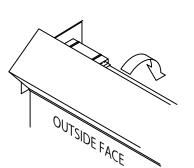

HOOK OUTSIDE FACE OF ENDCAP OVER THE ANCHOR CLIPS AND ROTATE INTO PLACE. ENGAGE REAR LEG ONTO ANCHOR CLIPS BY PRESSING DOWNWARD UNTIL SNAP LOCK OCCURS.

NOTE: REMOVE PROTECTIVE PLASTIC FILM IMMEDIATELY.

STEP 10 - COPING HOOK OUTSIDE FACE OF COPING OVER THE ANCHOR CLIP / ENDWALL FLASHING AND ROTATE INTO PLACE. ENGAGE REAR LEG ONTO ANCHOR CLIP BY PRESSING DOWNWARD UNTIL SNAP LOCK OCCURS.

NOTE: REMOVE PROTECTIVE PLASTIC FILM IMMEDIATELY.