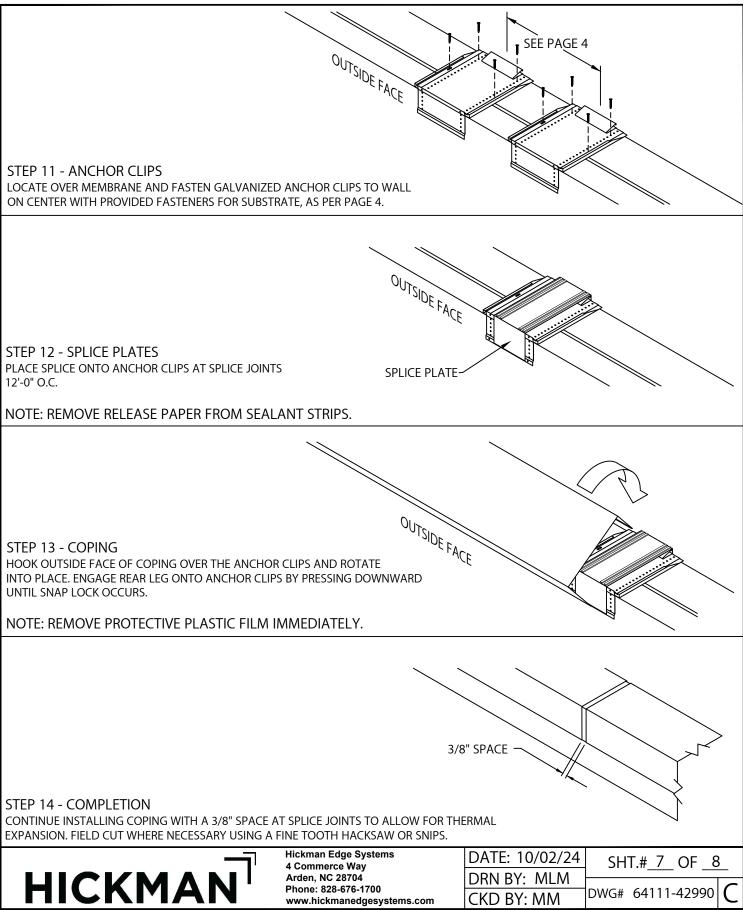

#### FASTENERS AND ANCHOR CLIP INFORMATION

SADDLE VERSION

INSTALLATION INSTRUCTIONS

SADDLE VERSION

INSTALLATION INSTRUCTIONS

STEP 7 - ENDWALL FLASHING COPING VERSIONS STEP 7 - 8 NOTE: WITH THIS ENDWALL FLASHING THERE ARE TWO ANCHOR CLIPS AND ONE WITH A SPLICE PLATE.

STEP 8 - ENDWALL FLASHING FASTEN TO WALL USING APPROPIATE FASTENERS AS SHOWN. APPLY NON-CURING SEALANT (BY OTHERS) TO CAULK CUP AT TOP OF 3" FLANGE.

NOTE: REMOVE PROTECTIVE PLASTIC FILM IMMEDIATELY.

STEP 9 - ENDWALL FLASHING SPLICE PLATE VERSION STEPS 9 - 10 NOTE: WITH THE ENDWALL FLASH SPLICE PLATE VERSION THERE IS ONE ANCHOR CLIP.

PLACE ENDWALL FLASHING ON TOP OF ANCHOR CLIP. REMOVE RELEASE PAPER FROM FACTORY APPLIED SPLICE PLATE SEALANT STRIPS. FASTEN TO WALL USING APPROPRIATE FASTENERS AS SHOWN. APPLY NON-CURING SEALANT (BY OTHERS) TO CAULK CUP AT TOP OF 3" FLANGE.

STEP 10 - COPING HOOK OUTSIDE FACE OF COPING OVER THE ANCHOR CLIP / ENDWALL FLASHING AND ROTATE INTO PLACE. ENGAGE REAR LEG ONTO ANCHOR CLIP BY PRESSING DOWNWARD UNTIL SNAP LOCK OCCURS.

NOTE: REMOVE PROTECTIVE PLASTIC FILM IMMEDIATELY.