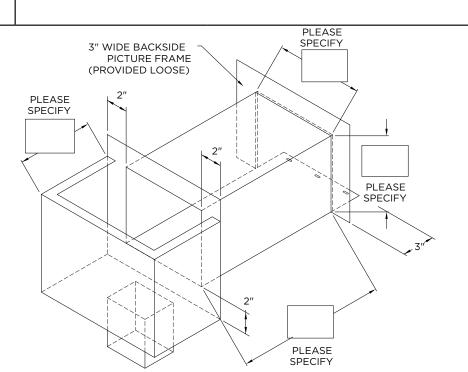

# THRU-WALL SCUPPER STYLE 1 WELDED RAISED COLLECTOR BOX



#### NOTES

- Product should be installed per provided installation instructions

#### **DIMENSIONS**

PLEASE FILL OUT DIMENSIONS ON DRAWING

### **MATERIAL**

.063" Aluminum

Color: \_\_\_\_\_\_
Finish: \_\_\_\_\_

## **QUANTITIES**

\_\_\_\_\_ Amount Required

Downspout Size \_\_\_\_x \_\_\_\_

(Quantities Over 15 Require Extended Lead TIme Due to Post Coating Process)

# PROJECT INFO

Architect:

#### Project Type:

Roofing Contractor:

Project Name:

|  | By selecting this box you have verified and confirmed that dimensions, sizes, and quant are correct. All |                |
|--|----------------------------------------------------------------------------------------------------------|----------------|
|  | products will be<br>installed in strict<br>accordance with