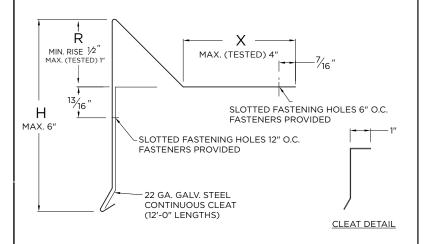

# **FACE HEIGHT 6" OR LESS**

## **DIMENSIONS**

(H) Face Height

(X) Flange Size

(R) Rise

## **MATERIAL**

☐ 24 Ga. Galv. Steel

☐ 22 Ga. Galv. Steel

□.040" Aluminum

□.050" Aluminum

☐ .063" Aluminum

OTHER: \_\_\_

Color: \_\_\_\_\_

### **NOTES**

- Includes concealed splice plates that must be field caulked to prevent water entry
- Unless otherwise noted, fabrication of miters and accessories are provided with a non-penetrating quicklock joint, then factory sealed watertight
- Welded miters and accessories require a minimum material thickness of .050"
- For non-90 miters, see separate print approval
- Product should be installed per provided installation instructions
- ANSI/SPRI/FM 4435/ES-1 Test Pressure up to 258 psf