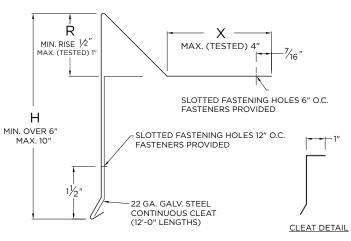

# **FACE HEIGHT OVER 6"**

## **DIMENSIONS**

(H) Face Height

(X) Flange Size

(R) Rise

## **MATERIAL**

☐ 24 Ga. Galv. Steel

☐ 22 Ga. Galv. Steel

□.040" Aluminum

□.050" Aluminum

☐ .063" Aluminum

OTHER: \_\_\_

Color: \_\_\_\_\_

### **NOTES**

- Includes concealed splice plates that must be field caulked to prevent water entry
- Unless otherwise noted, fabrication of miters and accessories are provided with a non-penetrating quicklock joint, then factory sealed watertight
- Welded miters and accessories require a minimum material thickness of .050"
- For non-90 miters, see separate print approval
- Product should be installed per provided installation instructions
- ANSI/SPRI/FM 4435/ES-1 Test Pressure up to 258 psf