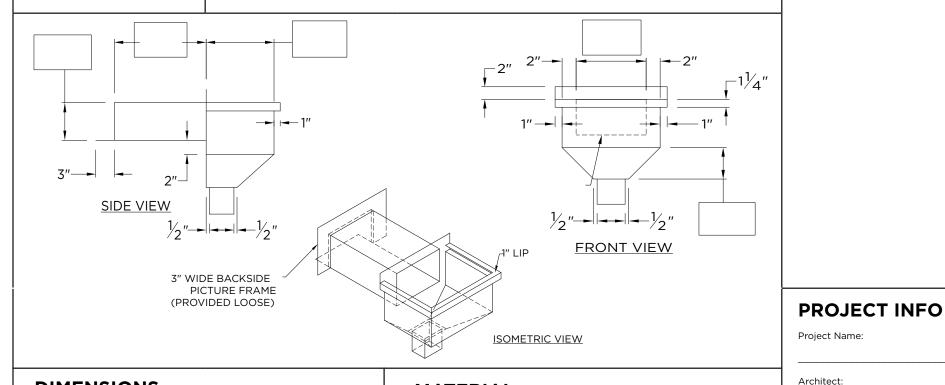

# WELDED SCUPPER-3 WITH RAISED CONDUCTOR HEAD

## **DIMENSIONS**

PLEASE FILL OUT DIMENSIONS ON DRAWING

# **MATERIAL**

.063" Aluminum

Color:

Finish: