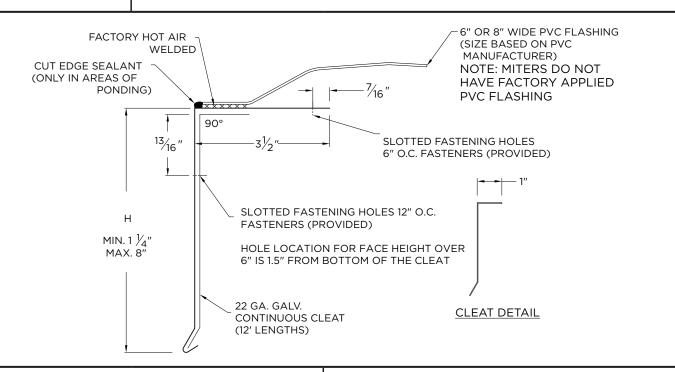

## **DIMENSIONS** Choose Face Height Size (H Dimension) 3" □ 4" 6" OTHER (MIN: 1.25" MAX: 8"):

| MATERIAL                                                   |  |  |  |  |
|------------------------------------------------------------|--|--|--|--|
| 24 ga. Galv Steel PVC Coated with Factory Applied Flashing |  |  |  |  |
| Color: White                                               |  |  |  |  |
| Specify PVC Manufacturer:                                  |  |  |  |  |
| Substrate: ☐ Wood                                          |  |  |  |  |
| If substrate is not given, wood fasteners Masonry          |  |  |  |  |
| will be provided.  Metal                                   |  |  |  |  |

## **NOTES**

- All cleats provided in 12'-0" length
- All Covers provided in 10'-0" length
- Miters do not have factory-applied PV Flashing
- No lap notches or splice plates provide
- Slotted hole location on cleat for face height over 6" is 1.5" from bottom of the cleat
- For non-90 miters, see separate print approva
- Product should be installed per provide installation instructions
- ANSI/SPRI/FM 4435/ES-1 Test Pressure up t 282 psf