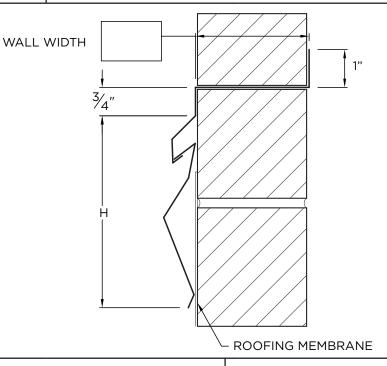

#### **DIMENSIONS**

Choose H Dim and fill out wall width on drawing.

- 3.5" (CFTHRUWALL-350R)
- 4" (CFTHRUWALL-400R)
- 5" (CFTHRUWALL-500R)