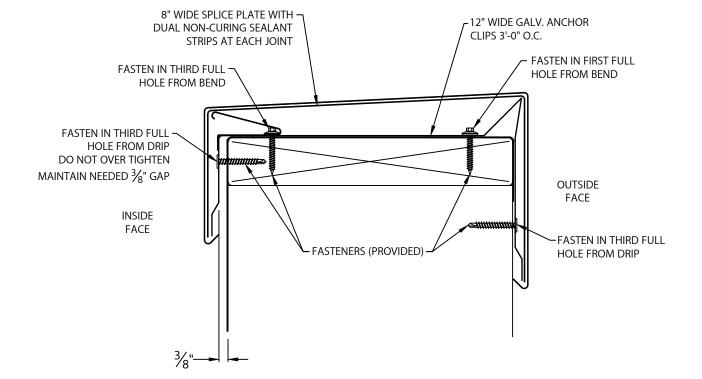

## TYPICAL COPING INSTALLATION DETAIL A

Customer Service 800-558-2162

DATE: 06/10/22

DRN BY: MLM

CKD BY: MM DWG# 18111-33179

SHT.#\_3\_OF\_3