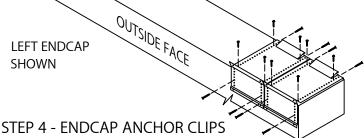

#### STEP 6 - ENDCAP

HOOK OUTSIDE FACE OF ENDCAP OVER THE ANCHOR CLIPS AND ROTATE INTO PLACE. ENGAGE REAR LEG ONTO ANCHOR CLIPS BY PRESSING DOWNWARD UNTIL SNAP LOCK OCCURS.

Customer Service 800-558-2162