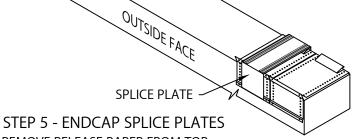

### STEP 2 - MITER SPLICE PLATES & ANCHOR CLIPS

REMOVE RELEASE PAPER FROM SPLICE PLATE SEALANT STRIPS. POSITION THE SPLICE PLATE IN THE CENTER OF THE ANCHOR CLIP. INSTALL THE SPLICE PLATE AND ANCHOR CLIP ASSEMBLY INTO EACH END OF THE CORNER AS SHOWN.

LOCATE AND FASTEN GALVANIZED ANCHOR CLIPS TO WALL WITH PROVIDED FASTENERS FOR SUBSTRATE (SEE DETAIL A).

EXPOSED EDGE OF THE ANCHOR CLIPS AS PER DETAIL A.

REMOVE RELEASE PAPER FROM TOP
OF FACTORY APPLIED SEALANT STRIPS. PLACE
SPLICE PLATE ONTO SECOND ANCHOR CLIP AS SHOWN.