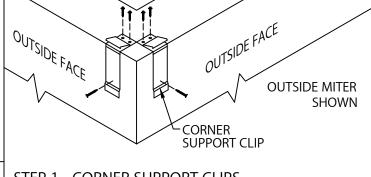

**CAUTION: INSTALL MITERS FIRST!** 

STEP 1 - CORNER SUPPORT CLIPS LOCATE AND FASTEN GALVANIZED CORNER SUPPORT CLIPS TO THE WALL.