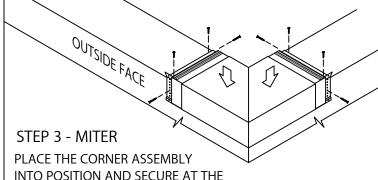

### STEP 2 - MITER SPLICE PLATES & ANCHOR CLIPS

REMOVE RELEASE PAPER FROM SPLICE PLATE SEALANT STRIPS. POSITION THE SPLICE PLATE IN THE CENTER OF THE ANCHOR CLIP. INSTALL THE SPLICE PLATE AND ANCHOR CLIP ASSEMBLY INTO EACH END OF THE CORNER AS SHOWN.