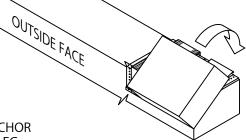

#### STEP 6 - ENDCAP

HOOK OUTSIDE FACE OF ENDCAP OVER THE ANCHOR CLIPS AND ROTATE INTO PLACE. ENGAGE REAR LEG ONTO ANCHOR CLIPS BY PRESSING DOWNWARD UNTIL SNAP LOCK OCCURS.

Customer Service 800-558-2162