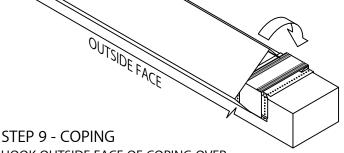

NOTE: REMOVE RELEASE PAPER FROM SEALANT STRIPS.

HOOK OUTSIDE FACE OF COPING OVER THE ANCHOR CLIPS AND ROTATE INTO PLACE, ENGAGE REAR LEG ONTO ANCHOR CLIPS BY PRESSING DOWNWARD UNTIL SNAP LOCK OCCURS.

**Customer Service** 800-558-2162 DATE: 06/10/22 DRN BY: MLM