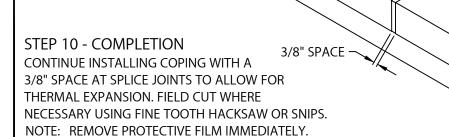

NOTE: REMOVE RELEASE PAPER FROM SEALANT STRIPS.

HOOK OUTSIDE FACE OF COPING OVER THE ANCHOR CLIPS AND ROTATE INTO PLACE, ENGAGE REAR LEG ONTO ANCHOR CLIPS BY PRESSING DOWNWARD UNTIL SNAP LOCK OCCURS.

**Customer Service** 800-558-2162 DATE: 06/10/22 DRN BY: MLM