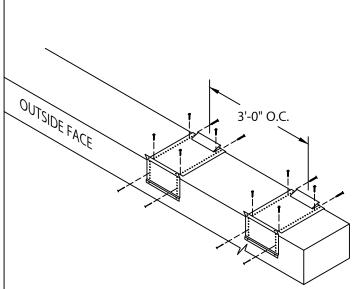

STEP 7 - ANCHOR CLIPS LOCATE OVER MEMBRANE AND FASTEN GALVANIZED ANCHOR CLIPS TO WALL AT 3'-0" CENTER WITH PROVIDED FASTENERS AS SHOWN IN DETAIL A.

PLACE SPLICE PLATE ONTO ANCHOR CLIPS AT SPLICE JOINTS, 12'-0" O.C.

NOTE: REMOVE RELEASE PAPER FROM SEALANT STRIPS.

HOOK OUTSIDE FACE OF COPING OVER THE ANCHOR CLIPS AND ROTATE INTO PLACE, ENGAGE REAR LEG ONTO ANCHOR CLIPS BY PRESSING DOWNWARD UNTIL SNAP LOCK OCCURS.

**Customer Service** 800-558-2162 DATE: 06/10/22 DRN BY: MLM