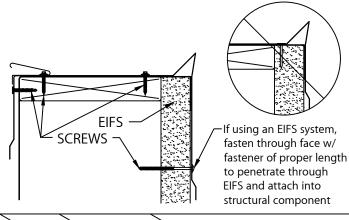

## TYPICAL COPING INSTALLATION DETAIL A

Customer Service 800-558-2162

DATE: 06/10/22

DRN BY: MLM

CKD BY: MM DWG# 18111-33179

SHT.#\_3\_OF\_3