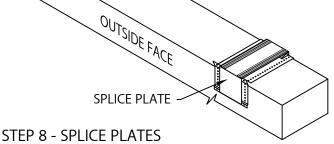

STEP 7 - ANCHOR CLIPS LOCATE OVER MEMBRANE AND FASTEN GALVANIZED ANCHOR CLIPS TO WALL AT 3'-0" CENTER WITH PROVIDED FASTENERS AS SHOWN IN DETAIL A.

PLACE SPLICE PLATE ONTO ANCHOR CLIPS AT SPLICE JOINTS, 12'-0" O.C.