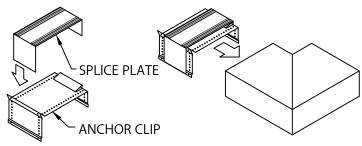

### STEP 2 - MITER SPLICE PLATES & ANCHOR CLIPS

REMOVE RELEASE PAPER FROM SPLICE PLATE SEALANT STRIPS. POSITION THE SPLICE PLATE IN THE CENTER OF THE ANCHOR CLIP. INSTALL THE SPLICE PLATE AND ANCHOR CLIP ASSEMBLY INTO EACH END OF THE CORNER AS SHOWN.

LOCATE AND FASTEN GALVANIZED ANCHOR CLIPS TO WALL WITH PROVIDED FASTENERS FOR SUBSTRATE (SEE DETAIL A).

EXPOSED EDGE OF THE ANCHOR CLIPS AS PER DETAIL A.

REMOVE RELEASE PAPER FROM TOP
OF FACTORY APPLIED SEALANT STRIPS. PLACE
SPLICE PLATE ONTO SECOND ANCHOR CLIP AS SHOWN.