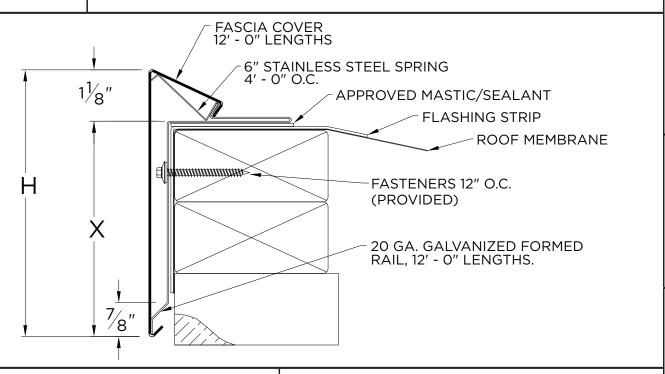

### **DIMENSIONS**

| PRODUCT ID. NO. H DIM X DIM NAILER COVERAGE   □ ESE-M50 5" 3 7/8" 2 NAILERS   □ ESE-M65 6 1/2" 5 3/8" 3 NAILERS   □ ESE-M80 8" 6 7/8" 4 NAILERS |                 |        |        |                 |
|-------------------------------------------------------------------------------------------------------------------------------------------------|-----------------|--------|--------|-----------------|
| □ ESE-M65   6 1/2"   5 3/8"   3 NAILERS                                                                                                         | PRODUCT ID. NO. | H DIM  | X DIM  | NAILER COVERAGE |
|                                                                                                                                                 | ESE-M65         | 6 1/2" | 5 3/8" | 3 NAILERS       |

### **MATERIAL**

☐ 24 Ga. Galv. Steel ☐ 22 Ga. Galv. Steel □.040" Aluminum ☐ .050" Aluminum

☐ .063" Aluminum

Substrate: ☐ Wood If substrate is not given, wood fasteners

will be provided.

☐ Masonry □ Metal

Color: \_\_\_\_\_

#### **NOTES**

- Lap joint provided with 24 ga. 22 ga. .040"
- Splice plate provided with .050" and .063"
- Rail miters are not provided (cover only)
- For non-90 miters, see separate print
- Product should be installed per provided installation instructions
- ANSI/SPRI/FM 4435/ES-1 Test Pressure up to 419 psf (24 ga., 22 ga., .040")