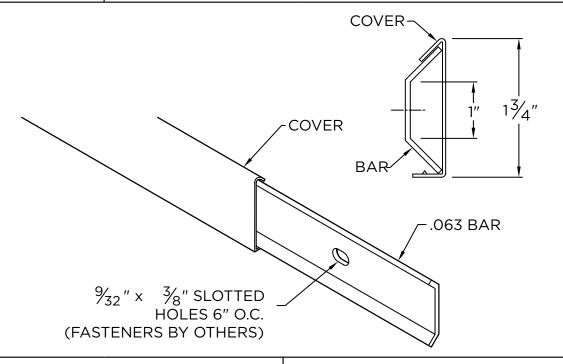

# **FORMED TERMINATION BAR**

**FORMED BAR WITH COVER** 

## **MATERIAL**

Bar Material (CB-175F): .063 Aluminium

#### **Cover Material (CF-175F):**

- ☐ 24 Ga. Galv. Steel Color: \_\_\_\_\_
- Finish: ☐ .040" Aluminum

#### **NOTES**

- Cover provided with lap joints
- ANSI/SPRI/FM 4435/ES-1 Test Pressure up to 360 psf