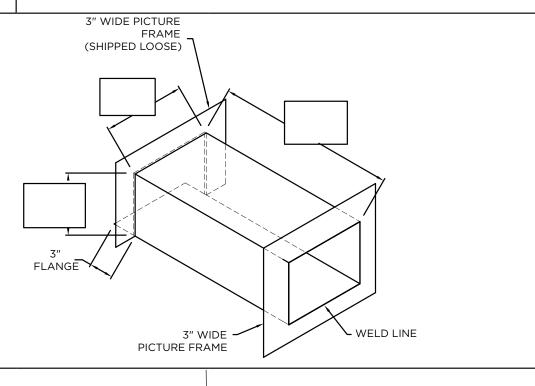

# THRU-WALL SCUPPER WELDED

## **DIMENSIONS**

Please fill out dimensions on drawing.

### **MATERIAL**

.063" Aluminum

Color: \_\_\_\_\_

Finish: \_\_\_\_\_