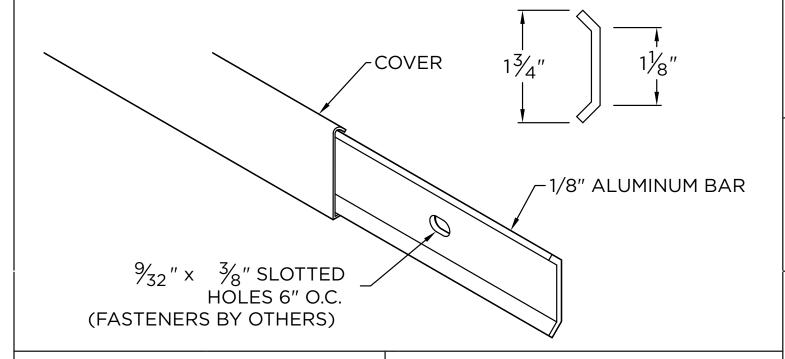

# **MATERIAL**

Bar Material (CB-175): .125" Aluminium

### **Cover Material (CF-175):**

- □ 24 Ga. Galv. Steel
- ☐ .040" Aluminum
- Color: \_\_\_\_\_
- Finish: