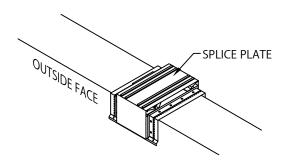

#### STEP 9 - SPLICE PLATES

AT SPLICE JOINTS, 12'-0" O.C.

PLACE SPLICE PLATE ONTO ANCHOR CLIPS

NOTE: REMOVE RELEASE PAPER FROM SEALANT STRIPS.