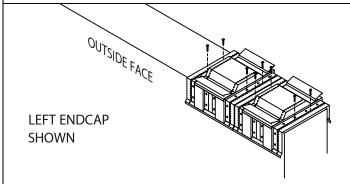

## STEP 5 - ENDCAP ANCHOR CLIPS

LOCATE AND FASTEN GALVANIZED ANCHOR CLIPS TO WALL WITH PROVIDED FASTENERS FOR SUBSTRATE (SEE DETAIL A).