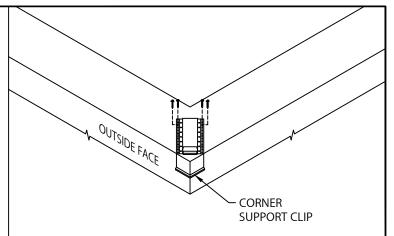

#### STEP 2 - CORNER SUPPORT CLIPS

LOCATE AND FASTEN ONE GALVANIZED CORNER SUPPORT CLIP TO THE WALL AS SHOWN USING FOUR FASTENERS (PROVIDED).