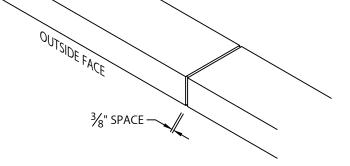

#### STEP 11 - COMPLETION

CONTINUE INSTALLING COPING WITH A 3/8" SPACE AT SPLICE JOINTS TO ALLOW FOR THERMAL EXPANSION. FIELD CUT WHERE NECESSARY USING FINE TOOTH HACKSAW OR SNIPS. NOTE: REMOVE PROTECTIVE FILM IMMEDIATELY.