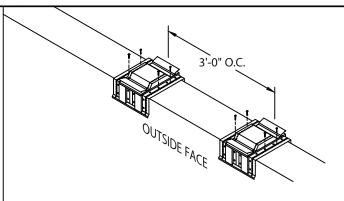

#### STEP 8 - ANCHOR CLIPS

LOCATE AND FASTEN GALVANIZED ANCHOR CLIPS TO WALL AT 3'-0" CENTERS WITH PROVIDED FASTENERS FOR SUBSTRATE (SEE DETAIL A).

#### STEP 9 - SPLICE PLATES

AT SPLICE JOINTS, 12'-0" O.C.

PLACE SPLICE PLATE ONTO ANCHOR CLIPS

NOTE: REMOVE RELEASE PAPER FROM SEALANT STRIPS.