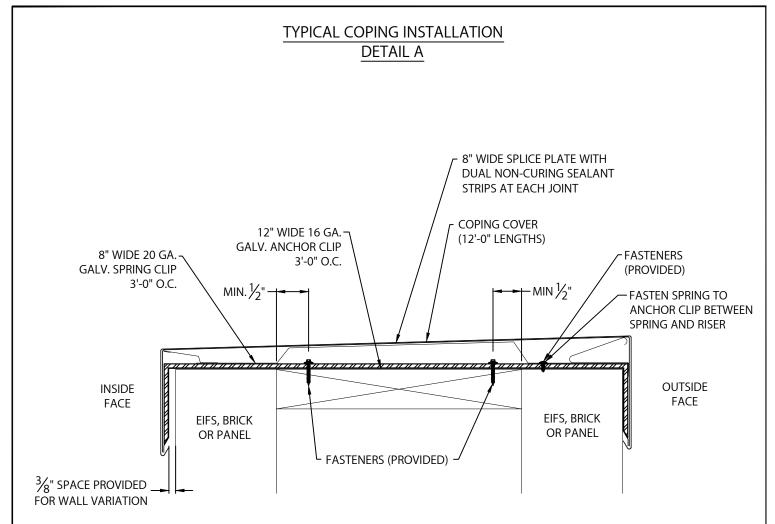

#### STEP 1 - SPRING CLIP / ANCHOR CLIP

POSITION THE SPRING CLIPS IN THE CENTER OF THE ANCHOR CLIPS AND SECURE INTO PLACE WITH PROVIDED FASTENERS (SEE DETAIL A).

#### STEP 8 - ANCHOR CLIPS

LOCATE AND FASTEN GALVANIZED ANCHOR CLIPS TO WALL AT 3'-0" CENTERS WITH PROVIDED FASTENERS FOR SUBSTRATE (SEE DETAIL A).

#### STEP 9 - SPLICE PLATES

AT SPLICE JOINTS, 12'-0" O.C.

PLACE SPLICE PLATE ONTO ANCHOR CLIPS

NOTE: REMOVE RELEASE PAPER FROM SEALANT STRIPS.