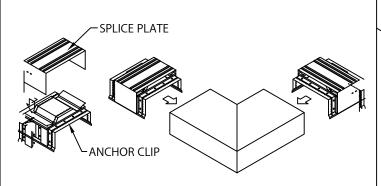

### STEP 3 - MITER SPLICE PLATES & ANCHOR CLIPS

POSITION THE SPLICE PLATE IN THE CENTER OF THE ANCHOR CLIP. INSTALL THE SPLICE PLATE AND ANCHOR CLIP ASSEMBLY HALFWAY INTO EACH END OF THE CORNER AS SHOWN