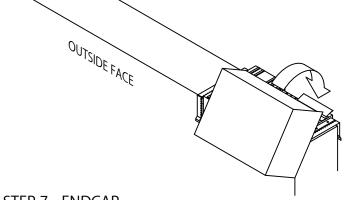

### STEP 7 - ENDCAP

HOOK OUTSIDE FACE OF ENDCAP OVER THE ANCHOR CLIPS AND ROTATE INTO PLACE. ENGAGE REAR LEG ONTO ANCHOR CLIPS BY PRESSING DOWNWARD UNTIL SNAP LOCK BY PRESSING DOWNWARD UNTIL SNAP LOCK OCCURS.