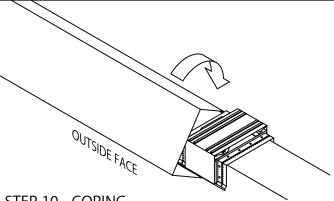

#### STEP 10 - COPING

HOOK OUTSIDE FACE OF COPING OVER THE ANCHOR CLIPS AND ROTATE INTO PLACE. ENGAGE REAR LEG ONTO ANCHOR CLIPS BY PRESSING DOWNWARD UNTIL SNAP LOCK OCCURS.