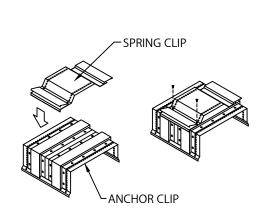

#### STEP 1 - SPRING CLIP / ANCHOR CLIP

POSITION THE SPRING CLIPS IN THE CENTER OF THE ANCHOR CLIPS AND SECURE INTO PLACE WITH PROVIDED FASTENERS (SEE DETAIL A).