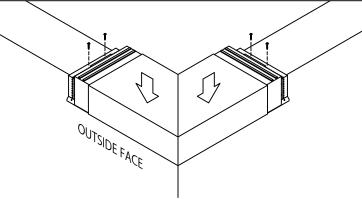

#### STEP 4 - MITER

PLACE THE CORNER ASSEMBLY INTO POSITION AND SECURE AT THE EXPOSED EDGE OF THE ANCHOR CLIPS AS PER DETAIL A.