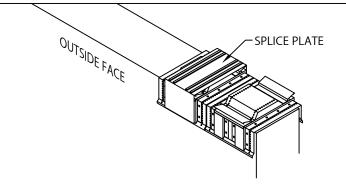

## STEP 6 - ENDCAP SPLICE PLATES

REMOVE RELEASE PAPER FROM TOP OF FACTORY APPLIED SEALANT STRIPS. PLACE SPLICE PLATE ONTO SECOND ANCHOR CLIP AS SHOWN.

Customer Service 866-458-3537 (Metal-Era) DATE: 07/21/22 DRN BY: MLM CKD BY: MM