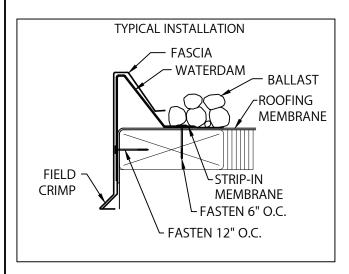

7. COMPLETE INSTALLATION BY PLACING BALLAST (IF REQUIRED), FOLLOWING ROOF MEMBRANE MANUFACTURERS' RECOMMENDATIONS.

Phone: 828-676-1700

DATE: 01/28/22

SHT.#\_3\_OF\_3

www.hickmanedgesystems.com

DRN BY: MLM CKD BY: MM