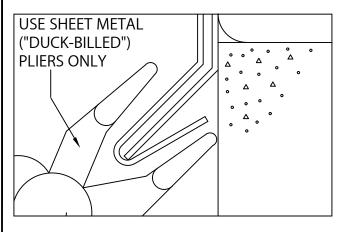

## 6. IMPORTANT!

FIELD CRIMP THE DRIP EDGE AT ALL JOINTS AND AT 18" O.C. USING A PAIR OF 3" WIDE SHEET METAL (AS SHOWN ON LEFT).

CAUTION: REMOVE PROTECTIVE FILM IMMEDIATELY AFTER INSTALLATION, WHERE APPLICABLE.