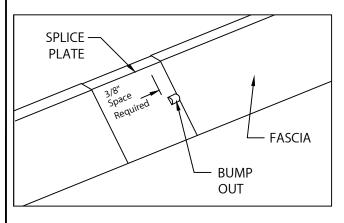

4. INSTALL MITER COVERS FIRST. INSERT ONE SPLICE PLATE UNDER EACH END OF MITER COVER. ALLOW 3/8" SPACE BETWEEN ENDS OF ADJOINING FASCIA PANELS. INSTALL MITER COVERS BY PUSHING DOWNWARD UNTIL COVER IS ENGAGED ALONG ENTIRE MITER. CRIMP ENTIRE DRIP EDGE OF EACH MITER COVER AS SHOWN IN STEP #6.