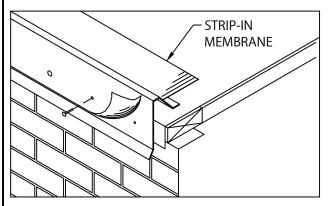

## ECONOCRIMP FASCIA

CRIMP-ON, SINGLE PLY VERSION INSTALLATION INSTRUCTIONS

3. POSITION STRIP-IN MEMBRANE OVER AND DOWN WATERDAM FACE APPROXIMATELY 1" BELOW RAISED FASTENING HOLES (PROVIDED).

TAKE CARE TO AVOID BRIDGING OF MEMBRANE.

LOCATE AND NAIL MEMBRANE AT 12" O.C. THROUGH ALL RAISED HOLES ON OUTSIDE FACE USING PROVIDED NAILS.

NOTE: FOLLOW GENERAL RECOMMENDATIONS OF THE STRIP-IN MEMBRANE MANUFACTURERS APPLICATION OF MATERIALS OVER THE ROOF EDGE.