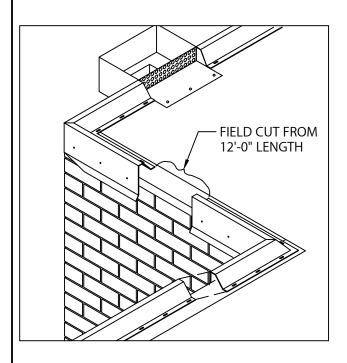

IMPORTANT! OUTSIDE EDGE OF TREATED WOOD NAILER(S) (MINIMUM 2 x 4) SHALL BE ALIGNED FLUSH WITH OR EXTEND SLIGHTLY PAST OUTERMOST EDGE OF WALL.

2. LOCATE AND INSTALL MITERS, NAILING THROUGH PRE-SLOTTED FASTENING HOLES ON TOP FLANGE ONLY. DETERMINE AND IDENTIFY LOCATION OF SCUPPERS. LEAVE GAP OF 14 1/2" INCHES FOR SCUPPER LOCATIONS. NEXT LOCATE AND INSTALL SCUPPERS. SEE PAGES 4 AND 5 FOR DETAILED INSTRUCTIONS ON INSTALLING SCUPPERS, THEN INSTALL THE 12'-0" SECTIONS OF WATERDAM FROM RIGHT TO LEFT (AS SEEN FROM ROOF TOP) BY NAILING THROUGH SLOTTED HOLES PROVIDED PER JOB REQUIREMENTS. FIELD CUT SECTIONS AS NECESSARY. LAP WATERDAM JOINTS 1".

NOTE: DO NOT ATTACH FACE OF WATERDAM AT THIS TIME.

PROVIDED WATERDAM FASTENER: NAILS

**CAUTION: INSTALLERS SHALL WEAR PROTECTIVE** EYEWEAR TO PREVENT SERIOUS INJURY.

Phone: 828-676-1700

DATE: 01/28/22

SHT.# 1 OF 3