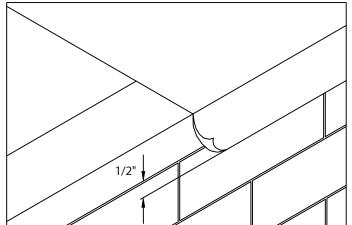

## **ECONOCRIMP FASC**

CRIMP-ON, SINGLE PLY VERSION INSTALLATION INSTRUCTIONS

1. POSITION MEMBRANE OVER THE ROOF EDGE AND DOWN OUTSIDE FACE OF WALL, COVERING TREATED WOOD NAILER(S) COMPLETELY. ALLOW 1/2" EXCESS MEMBRANE.

## 6. IMPORTANT!

FIELD CRIMP THE DRIP EDGE AT ALL JOINTS AND AT 18" O.C. USING A PAIR OF 3" WIDE SHEET METAL (AS SHOWN ON LEFT).

CAUTION: REMOVE PROTECTIVE FILM IMMEDIATELY AFTER INSTALLATION, WHERE APPLICABLE.