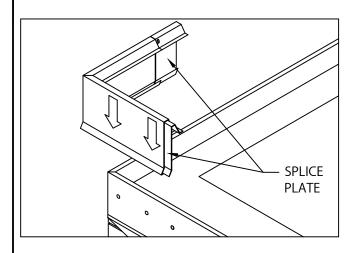

4. INSTALL MITER COVERS FIRST. INSERT ONE SPLICE PLATE UNDER EACH END OF MITER COVER. ALLOW 3/8" SPACE BETWEEN ENDS OF ADJOINING FASCIA PANELS. INSTALL MITER COVERS BY PUSHING DOWNWARD UNTIL COVER IS ENGAGED ALONG ENTIRE MITER. CRIMP ENTIRE DRIP EDGE OF EACH MITER COVER AS SHOWN IN STEP #6.

5. INSTALL 12'-0" FASCIA COVER SECTIONS.
INSERT ONE SPLICE PLATE UNDER EACH OF THE
FASCIA COVERS. INSTALL COVER BY PUSHING
DOWNWARD UNTIL FASCIA COVER IS ENGAGED TO
WATER DAM ALONG ENTIRE LENGTH. CONTINUE TO
INSTALL FASCIA COVERS, FIELD CUTTING WHERE
NECESSARY USING FINE TOOTH HACKSAW.