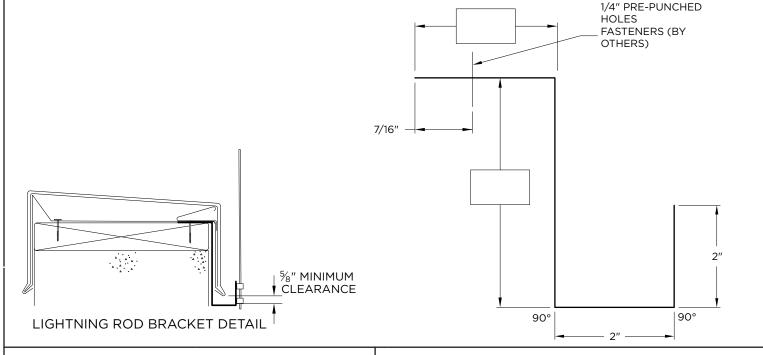

# **VERSITRIM LIGHTNING ROD BRACKET**

STYLE 2



**NOTES** 



#### **DIMENSIONS**

PLEASE FILL OUT DIMENSIONS ON DRAWING

#### **MATERIAL**

20 ga. Stainless Steel

#### **PROJECT INFO**

| Architect: |      |  |
|------------|------|--|
|            | <br> |  |

## Project Type:

Roofing Contractor:

Project Name:

| By selecting this box confirmed that dimer |                                         | u have verified and<br>ons, sizes, and quantities |
|--------------------------------------------|-----------------------------------------|---------------------------------------------------|
|                                            | products will be<br>installed in strict | SHT #: of                                         |
|                                            | accordance with                         |