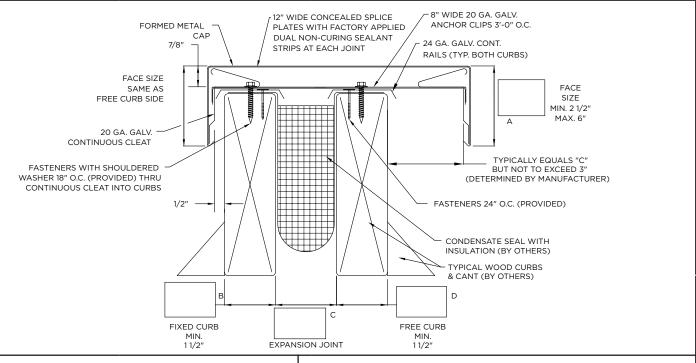

# PERMASPAN RR EXPANSION JOINT

**ROOF TO ROOF** 



### **DIMENSIONS**

PLEASE FILL OUT DIMENSIONS ON DRAWING

# **MATERIAL**

- ☐ 24 Ga. Galv. Steel □ 22 Ga. Galv. Steel
- □ .040" Aluminum
- □ .050" Aluminum
- ☐ .063" Aluminum
- OTHER:

- Color: \_\_\_\_\_
- Finish:

#### Substrate:

- ☐ Wood If substrate is not
  - □ Metal

#### **QUANTITIES**

Lineal Feet (12'-0" Lengths) Accessory Type: Quicklock (Default) Welded (Surcharge)

Outside Miters (90°)

Inside Miters (90°)

**Endcaps Inserts** 

\_\_\_\_\_ Endwall Flashings (.040" Mill Painted/Welded Only)

#### **NOTES**

- Unless otherwise noted, fabrication of miters and accessories are furnished standard utilizing a non-penetrating quicklock joint, then factory sealed watertight
- Welded accessories require a minimum material thickness of .050"
- For non-90 miters, see separate print ap