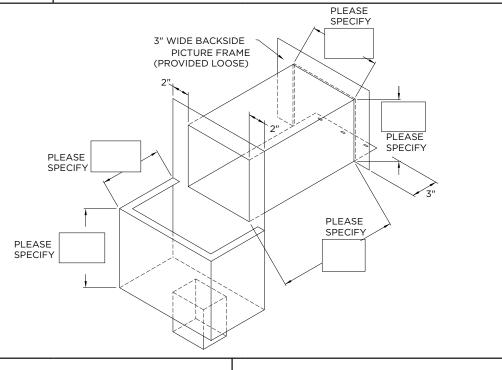

## WELDED SCUPPER-1 WITH DROPPED CONDUCTOR HEAD

### NOTES

- Product should be installed per provided installation instructions



### **DIMENSIONS**

PLEASE FILL OUT DIMENSIONS ON DRAWING

## **MATERIAL**

.063" Aluminum

Color: \_\_\_\_\_

#### **QUANTITIES**

\_\_\_\_\_ Amount Required

Downspout Size \_\_\_\_x \_\_\_\_

(Quantities Over 15 Require Extended Lead TIme Due to Post Coating Process)

# **PROJECT INFO**

Project Name:

Architect:

Roofing Contractor:

#### Project Type:

By selecting this box you have verified and confirmed that dimensions, sizes, and quantities are correct. All

are correct. All products will be installed in strict accordance with printed instructions.

Date:

#### Hickman Edge Systems

4 Commerce Way Arden, NC 28704 Phone: 828-676-1700

www.hickmanedgesystems.com

SHT# \_\_1 \_ of \_\_1

DATE: 01/22/ 22

DRN BY: \_\_\_\_\_\_J.

CKD BY: MM

DWG #: 64018-36798

REV: A